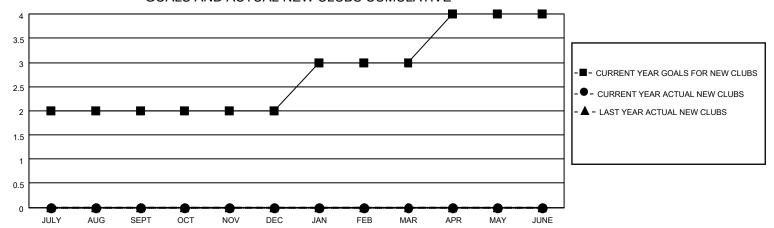

#### GOALS AND ACTUAL NEW CLUBS CUMULATIVE

## District 29 I

| Clubs RESULTS FOR 2022-2023 |   |   |   | Members RESULTS FOR 2022-2023 |    |   |    |
|-----------------------------|---|---|---|-------------------------------|----|---|----|
|                             |   |   |   |                               |    |   |    |
| JULY/AUG/SEPT               | 2 | 0 | 0 | JULY/AUG/SEPT                 | 30 | 9 | 18 |
| OCT/NOV/DEC                 | 0 | 0 | 0 | OCT/NOV/DEC                   | 30 | 0 | 0  |
| JAN/FEB/MAR                 | 1 | 0 | 0 | JAN/FEB/MAR                   | 45 | 0 | 0  |
| APR/MAY/JUNE                | 1 | 0 | 0 | APR/MAY/JUNE                  | 40 | 0 | 0  |