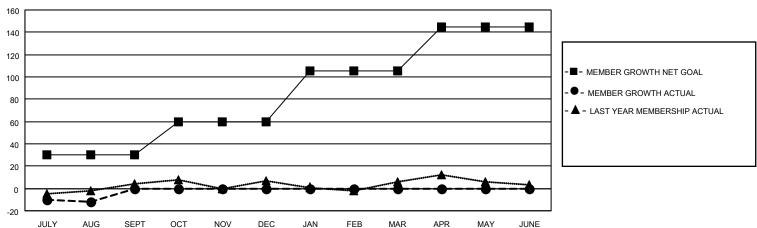

#### GOALS AND ACTUAL MEMBERS CUMULATIVE

| DROPPED CLUBS: 0 |    | 5 CLUBS OF 56 ADDED 1 OR<br>MORE NEW MEMBERS | GENDER DISTRIBUTION                 |              |  |
|------------------|----|----------------------------------------------|-------------------------------------|--------------|--|
|                  |    | MORE NEW MEMBERS                             | MALE 939 (62.60%)                   |              |  |
|                  |    |                                              | FEMALE                              | 561 (37.40%) |  |
| DROPPED MEMBERS  |    |                                              | NON BINARY                          | 0 (0.00%)    |  |
|                  |    |                                              | PREFER NOT TO ANSWER                | 0 (0.00%)    |  |
| DECEASED         | 6  |                                              |                                     |              |  |
| CLUB CANCELLED   | 0  | CLICK HERE FOR CUMULATIVE                    | TOTAL FAMILY UNIT MEMBERS           | 483          |  |
| OTHER            | 12 | MEMBERSHIP DATA                              |                                     |              |  |
| TOTAL            | 18 |                                              | FAMILY MEMBERS PAYING HALF DUES 246 |              |  |
|                  |    |                                              |                                     |              |  |

## District 29 I

| Clubs RESULTS FOR 2022-2023 |   |   |   | Members RESULTS FOR 2022-2023 |    |   |    |
|-----------------------------|---|---|---|-------------------------------|----|---|----|
|                             |   |   |   |                               |    |   |    |
| JULY/AUG/SEPT               | 2 | 0 | 0 | JULY/AUG/SEPT                 | 30 | 9 | 18 |
| OCT/NOV/DEC                 | 0 | 0 | 0 | OCT/NOV/DEC                   | 30 | 0 | 0  |
| JAN/FEB/MAR                 | 1 | 0 | 0 | JAN/FEB/MAR                   | 45 | 0 | 0  |
| APR/MAY/JUNE                | 1 | 0 | 0 | APR/MAY/JUNE                  | 40 | 0 | 0  |